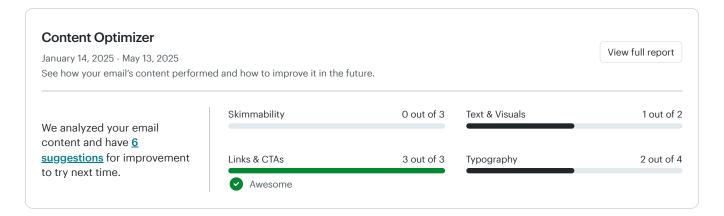

*% https://drive.google.com/drive/u/1/fo... 11 15.49% https://irondequoitlibrary.libcal.com... 10 14.08% View all links $\rightarrow$



View click map

### **Email benchmarking**

January 14, 2025 - May 13, 2025

Your email campaign performance compared to similar businesses. Learn more about benchmarking.

### Characteristics you and your peers share

#### Industry

**Entertainment and Events** 

Your industry was either self reported or predicted using natural language processing techniques. You can update it in your settings.

Audience demographics

Over 65% Female, from 35 and up

Audience size

200 - 2,000



Relevant, personalized content helps lower unsubscribe rates

Create a segment and target them with messages specific to them to lower unsubscribe rates up to 10%.

Learn more