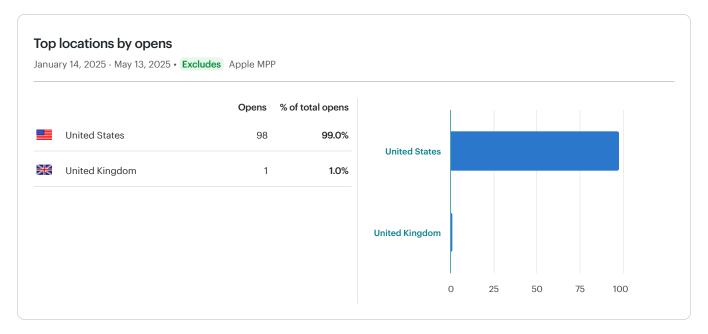

https://drive.google.com/drive/u/1/fo... 11 15.49% https://irondequoitlibrary.libcal.com... 10 14.08% View all links $\rightarrow$



View click map

### **Email benchmarking**

January 14, 2025 - May 13, 2025

Your email campaign performance compared to similar businesses. Learn more about benchmarking.

### Characteristics you and your peers share

#### Industry

**Entertainment and Events** 

Your industry was either self reported or predicted using natural language processing techniques. You can update it in your settings.

Audience demographics

Over 65% Female, from 35 and up

Audience size

200 - 2,000



Relevant, personalized content helps lower unsubscribe rates

Create a segment and target them with messages specific to them to lower unsubscribe rates up to 10%.

Learn more