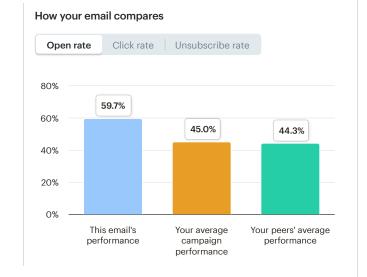

### **Email benchmarking**

January 14, 2025 - May 13, 2025

Your email campaign performance compared to similar businesses. Learn more about benchmarking.

### Characteristics you and your peers share

#### Industry

**Entertainment and Events** 

Your industry was either self reported or predicted using natural language processing techniques. You can update it in your settings.

Audience demographics

Over 65% Female, from 35 and up

Audience size

200 - 2,000

Relevant, personalized content helps lower unsubscribe rates

Create a segment and target them with messages specific to them to lower unsubscribe rates up to 10%.

Learn more